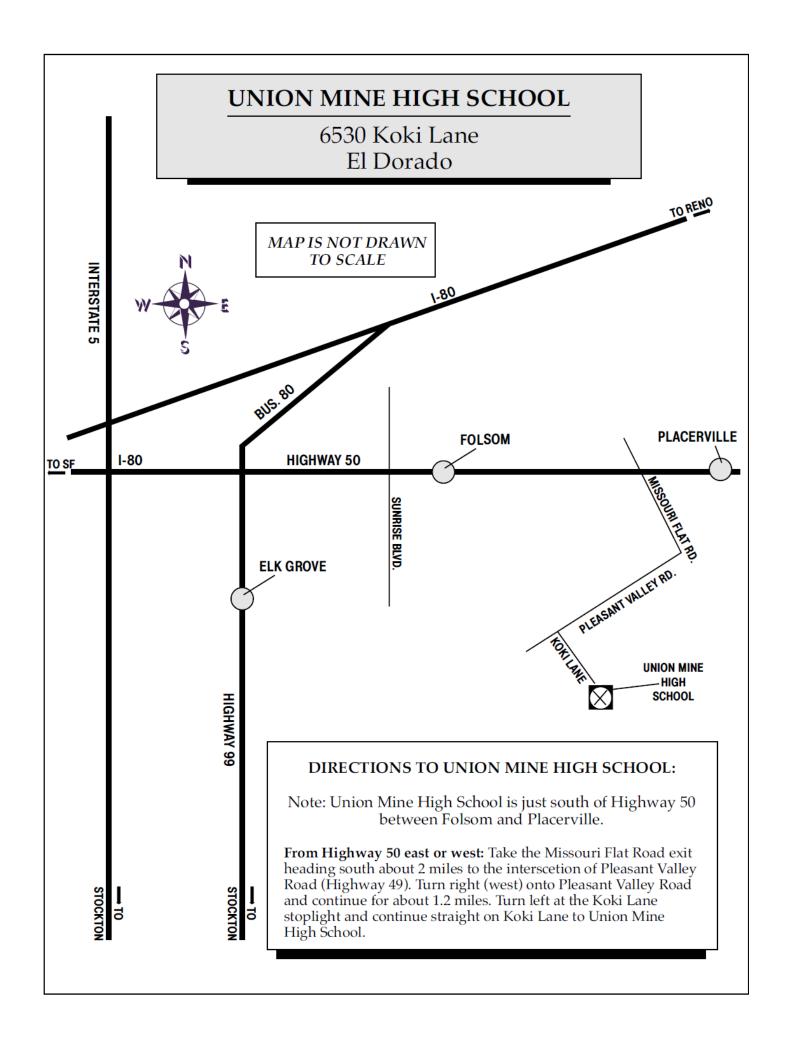

# UNION MINE HIGH SCHOOL HOME OF THE "DIAMONDBACKS"



# SPRING SPORTS SCHEDULE 2017

JV/VARSITY BOYS VOLLEYBALL
JV/V BOYS BASEBALL
BOYS GOLF
TRACK & FIELD
CO-ED TENNIS
SWIM
JV/V GIRLS SOFTBALL



6530 KOKI LANE, EL DORADO, CA 95623---(530) 621-4003 PRINCIPAL: PAUL NEVILLE ATHLETIC DIRECTOR: JAY ALIFF

#### JV/VARSITY VOLLEYBALL- SPRING 2017

2/10/2017

| <u>DATE</u> | DAY       | TYPE S | <u>SPORT</u> | <u>OPPONENT</u>    | LOCATION                                | <u>TIME</u> | BUS/CLASS |
|-------------|-----------|--------|--------------|--------------------|-----------------------------------------|-------------|-----------|
| 2/6/2017    | MONDAY    | JV/V   | <u>BVB</u>   | FIRST DAY OF PRACT | TICE                                    | <u>TBD</u>  |           |
| 2/24/2017   | FRIDAY    | JV/V   | BVB          | GOLDEN SIERRA      | UMHS SMALL GYM                          | 5/6:00      | HOME      |
| 2/28/2017   | TUESDAY   | JV/V   | BVB          | FOLSOM             | UN